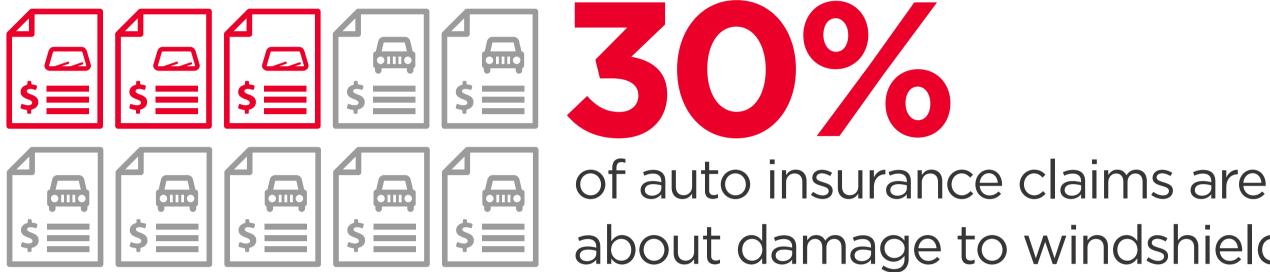

### **FACTS**

ROCKS ALWAYS FIND A WAY TO HIT YOUR BRAND-NEW WINDSHIELD!

WINDSHIELDS ARE THE #1 INSURANCE CLAIM IN THE UNITED STATES

View statistics

about damage to windshields