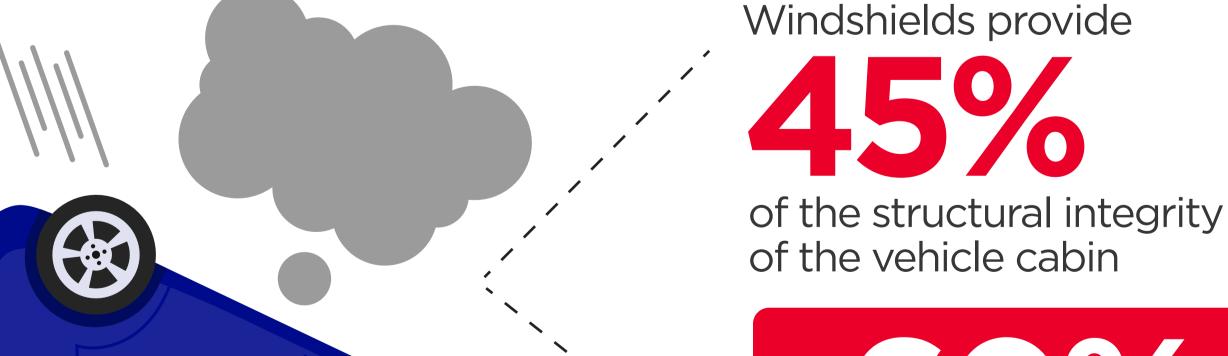

# CHIP OR CRACK?

WHY DID MY WINDSHIELD

installation

Windshields are paramount to your vehicle's safety systems.

ADDRESS CHIPS AND CRACKS IMMEDIATELY.