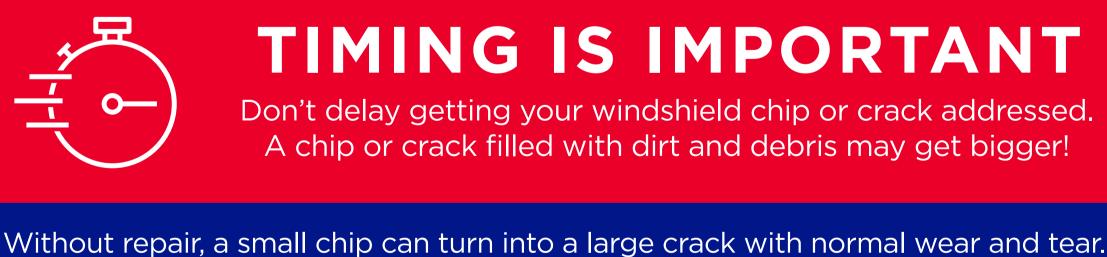

# CHIP OR CRACK?

WHY DID MY WINDSHIELD

installation

Windshields are paramount to your vehicle's safety systems.

ADDRESS CHIPS AND CRACKS IMMEDIATELY.